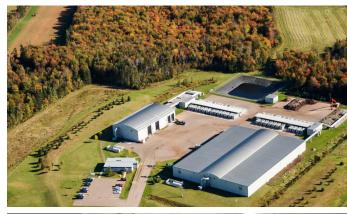

#### 3. Foundation

Our Frameless building design spreads the weight of the structure evenly around the building footprint, reducing the need for foundation pilings. This can save clients at least 15% on foundation costs, with the savings growing even larger in poor soil conditions.

#### 4. Clear Span

Our Frameless buildings can be built with a clear span of up to 100m (328'), with no interior columns. These are the largest spanning Pre-Engineered steel structures in the world.