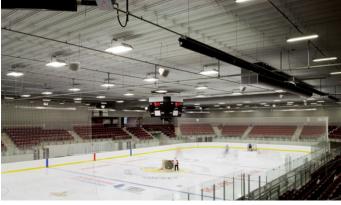

#### 4. Clear Span

Our Frameless buildings can be built with a clear span of up to 100m (328'), with no interior columns. These are the largest spanning Pre-Engineered steel structures in the world.