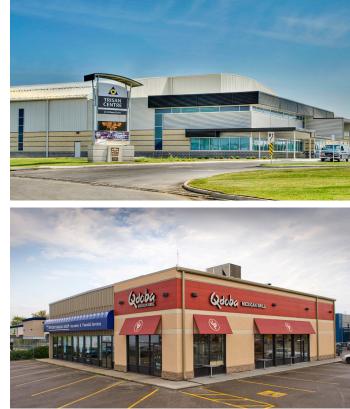

#### 5. Visual Appeal

When designing a BEHLEN Frameless building, there are nearly limitless options for interior and exterior wall finishes, including (but not limited to) brick, stucco, glass, block, or metal cladding.