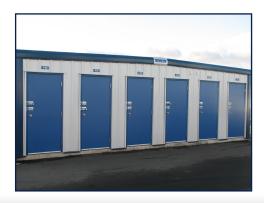

### SELF STORAGE SOLUTIONS

INDUSTRIAL | COMMERCIAL | RECREATIONAL | INSTITUTIONAL

# CUSTOMIZED SELF-STORAGE STEEL BUILDING SYSTEMS

- Wide selection of components in various sizes, gauges and colours to meet all self storage requirements.
- Steel partition walls allow security and visual interest with a variety of unit arrangements.
- Vast selection of panel colours to compliment door trim and down spouts.
- Post and purlin unit design offers an economical and efficient solution.
- Easily insulated for climate controlled buildings.