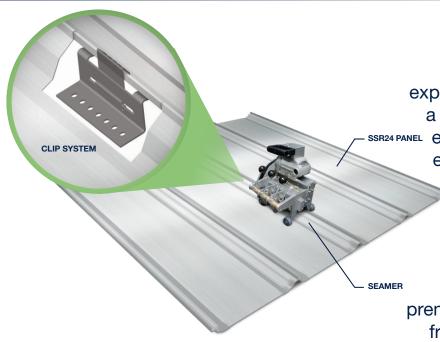

#### **ROOF SYSTEMS**

BEHLEN Rigid Frame system roof life expectancy is two to three times longer than a conventional flat roof. The roof system is SSR24 PANEL easy to install and offers an attractive and economical solution with lower repair and maintenance costs.

### SSR24 Standing Seam Roof System

Fabricated from Galvalume® Plus or prepainted materials, BEHLEN SSR24 is a premium, thermally responsive, maintenance free roof system that is engineered to last. The low slope design to 1/4:12 allows for the efficient removal of water, snow and ice.