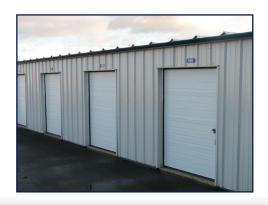

### SELF STORAGE SOLUTIONS

INDUSTRIAL | COMMERCIAL | RECREATIONAL | INSTITUTIONAL

# CUSTOMIZED SELF-STORAGE STEEL BUILDING SYSTEMS

- Wide selection of components in various sizes, gauges and colours to meet all self storage requirements.
- Steel partition walls allow security and visual interest with a variety of unit arrangements.
- Vast selection of panel colours to compliment door trim and down spouts.
- Post and purlin unit design offers an economical and efficient solution.
- Easily insulated for climate controlled buildings.