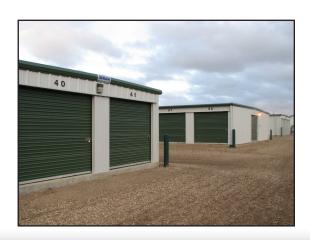

### SELF STORAGE SOLUTIONS

INDUSTRIAL | COMMERCIAL | RECREATIONAL | INSTITUTIONAL

# CUSTOMIZED SELF-STORAGE STEEL BUILDING SYSTEMS

- Wide selection of components in various sizes, gauges and colours to meet all self storage requirements.
- Steel partition walls allow security and visual interest with a variety of unit arrangements.
- Vast selection of panel colours to compliment door trim and down spouts.
- Post and purlin unit design offers an economical and efficient solution.
- Easily insulated for climate controlled buildings.