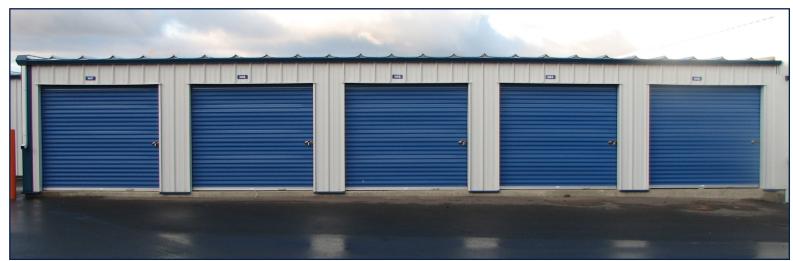

# CUSTOMIZED SELF-STORAGE STEEL BUILDING SYSTEMS

- Wide selection of components in various sizes, gauges and colours to meet all self storage requirements.
- Steel partition walls allow security and visual interest with a variety of unit arrangements.
- Vast selection of panel colours to compliment door trim and down spouts.
- Post and purlin unit design offers an economical and efficient solution.
- Easily insulated for climate controlled buildings.

#### **AVAILABLE OPTIONS**

- Standing Seam Roof
- Internal Hallways
- 20 Year Warranty
- 3 Cladding Profiles
- Manual Doors
- Gutters & Down Spouts
- Over 20 Architectural Colours