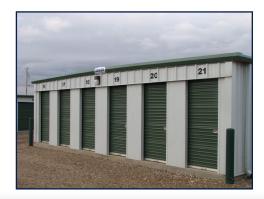

### SELF STORAGE SOLUTIONS

INDUSTRIAL | COMMERCIAL | RECREATIONAL | INSTITUTIONAL

# CUSTOMIZED SELF-STORAGE STEEL BUILDING SYSTEMS

- Wide selection of components in various sizes, gauges and colours to meet all self storage requirements.
- Steel partition walls allow security and visual interest with a variety of unit arrangements.
- Vast selection of panel colours to compliment door trim and down spouts.
- Post and purlin unit design offers an economical and efficient solution.
- Easily insulated for climate controlled buildings.