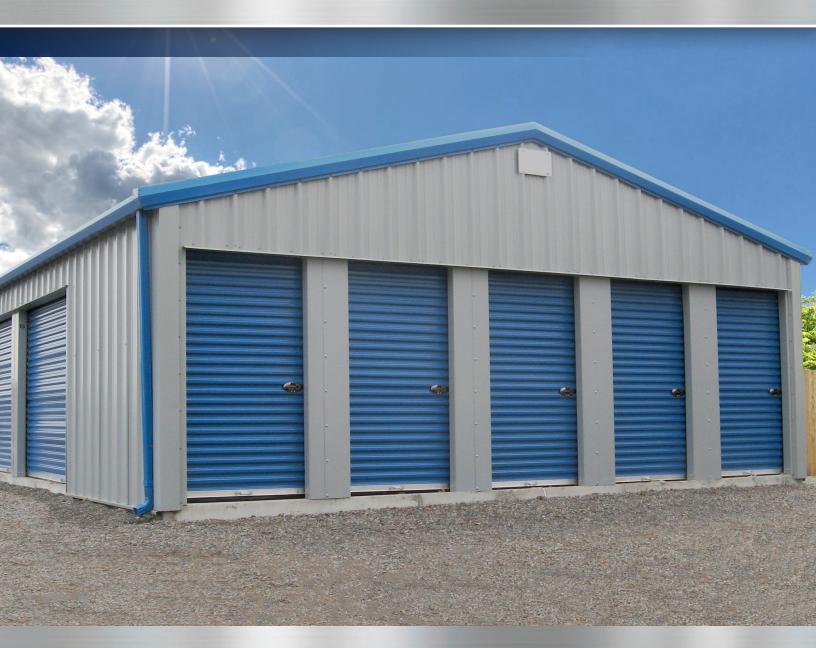

# CUSTOMIZED SELF-STORAGE STEEL BUILDING SYSTEMS

- Wide selection of components in various sizes, gauges and colours to meet all self storage requirements.
- Steel partition walls allow security and visual interest with a variety of unit arrangements.
- Vast selection of panel colours to compliment door trim and down spouts.
- Post and purlin unit design offers an economical and efficient solution.
- Easily insulated for climate controlled buildings.

#### **AVAILABLE OPTIONS**

- Standing Seam Roof
- Internal Hallways
- 20 Year Warranty
- 3 Cladding Profiles
- Manual Doors
- Gutters & Down Spouts
- Over 20 Architectural Colours