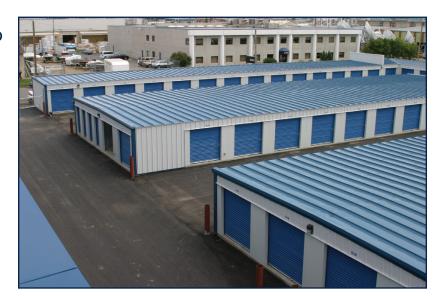

### SELF STORAGE SOLUTIONS

INDUSTRIAL | COMMERCIAL | RECREATIONAL | INSTITUTIONAL

# CUSTOMIZED SELF-STORAGE STEEL BUILDING SYSTEMS

- Wide selection of components in various sizes, gauges and colours to meet all self storage requirements.
- Steel partition walls allow security and visual interest with a variety of unit arrangements.
- Vast selection of panel colours to compliment door trim and down spouts.
- Post and purlin unit design offers an economical and efficient solution.
- Easily insulated for climate controlled buildings.