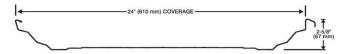

#### SSR24 ROOF SYSTEM - 24GA

### SSR24 Standing Seam Roof System

Fabricated from Galvalume® Plus or prepainted materials, BEHLEN SSR24 is a premium, thermally responsive, maintenance free roof system that is engineered to last. The low slope design to 1/4:12 allows for the efficient removal of water, snow and ice.