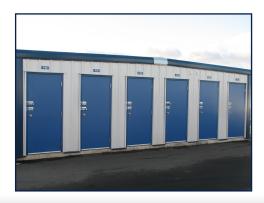

### SELF STORAGE SOLUTIONS

INDUSTRIAL | COMMERCIAL | RECREATIONAL | INSTITUTIONAL

# CUSTOMIZED SELF-STORAGE STEEL BUILDING SYSTEMS

- Wide selection of components in various sizes, gauges and colours to meet all self storage requirements.
- Steel partition walls allow security and visual interest with a variety of unit arrangements.
- Vast selection of panel colours to compliment door trim and down spouts.
- Post and purlin unit design offers an economical and efficient solution.
- Easily insulated for climate controlled buildings.