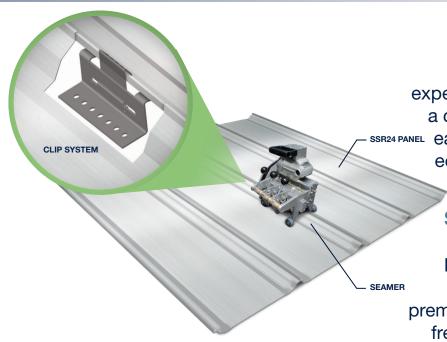

#### **ROOF SYSTEMS**

BEHLEN Rigid Frame system roof life expectancy is two to three times longer than a conventional flat roof. The roof system is SSR24 PANEL easy to install and offers an attractive and economical solution with lower repair and maintenance costs.

### SSR24 Standing Seam Roof System

Fabricated from Galvalume® Plus or prepainted materials, BEHLEN SSR24 is a premium, thermally responsive, maintenance free roof system that is engineered to last. The low slope design to 1/4:12 allows for the efficient removal of water, snow and ice.

#### SSR24 ROOF SYSTEM - 24GA