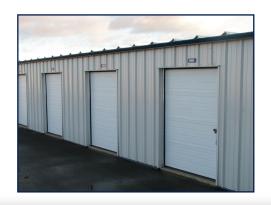

### SELF STORAGE SOLUTIONS

INDUSTRIAL | COMMERCIAL | RECREATIONAL | INSTITUTIONAL

# CUSTOMIZED SELF-STORAGE STEEL BUILDING SYSTEMS

- Wide selection of components in various sizes, gauges and colours to meet all self storage requirements.
- Steel partition walls allow security and visual interest with a variety of unit arrangements.
- Vast selection of panel colours to compliment door trim and down spouts.
- Post and purlin unit design offers an economical and efficient solution.
- Easily insulated for climate controlled buildings.