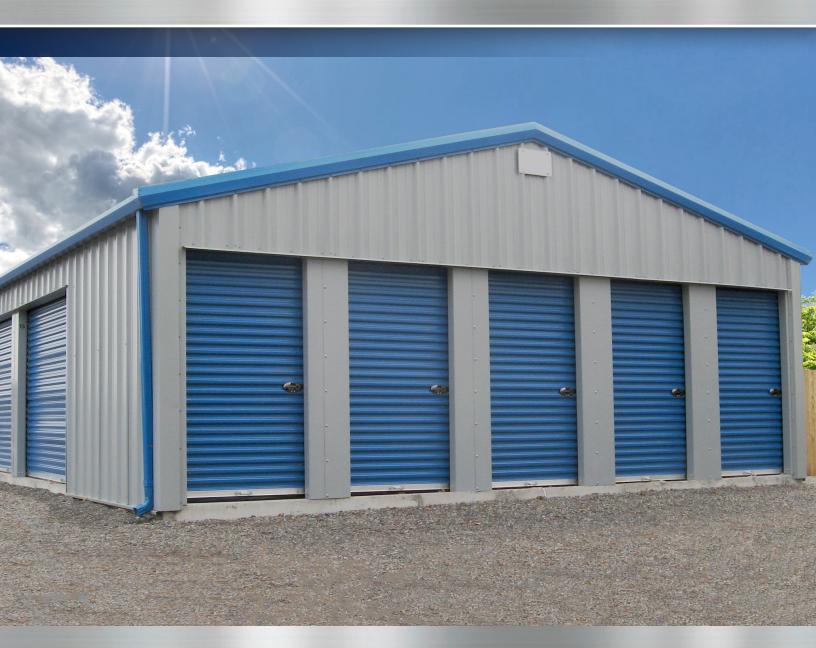

### SELF STORAGE SOLUTIONS

INDUSTRIAL | COMMERCIAL | RECREATIONAL | INSTITUTIONAL

# CUSTOMIZED SELF-STORAGE STEEL BUILDING SYSTEMS

- Wide selection of components in various sizes, gauges and colours to meet all self storage requirements.
- Steel partition walls allow security and visual interest with a variety of unit arrangements.
- Vast selection of panel colours to compliment door trim and down spouts.
- Post and purlin unit design offers an economical and efficient solution.
- Easily insulated for climate controlled buildings.