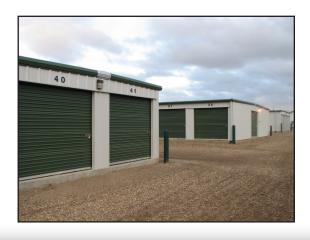

### SELF STORAGE SOLUTIONS

INDUSTRIAL | COMMERCIAL | RECREATIONAL | INSTITUTIONAL

# CUSTOMIZED SELF-STORAGE STEEL BUILDING SYSTEMS

- Wide selection of components in various sizes, gauges and colours to meet all self storage requirements.
- Steel partition walls allow security and visual interest with a variety of unit arrangements.
- Vast selection of panel colours to compliment door trim and down spouts.
- Post and purlin unit design offers an economical and efficient solution.
- Easily insulated for climate controlled buildings.