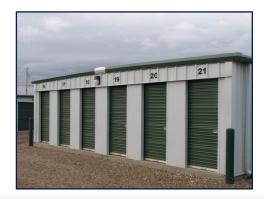

### SELF STORAGE SOLUTIONS

INDUSTRIAL | COMMERCIAL | RECREATIONAL | INSTITUTIONAL

# CUSTOMIZED SELF-STORAGE STEEL BUILDING SYSTEMS

- Wide selection of components in various sizes, gauges and colours to meet all self storage requirements.
- Steel partition walls allow security and visual interest with a variety of unit arrangements.
- Vast selection of panel colours to compliment door trim and down spouts.
- Post and purlin unit design offers an economical and efficient solution.
- Easily insulated for climate controlled buildings.