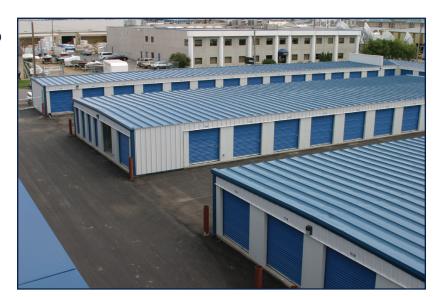

### SELF STORAGE SOLUTIONS

INDUSTRIAL | COMMERCIAL | RECREATIONAL | INSTITUTIONAL

# CUSTOMIZED SELF-STORAGE STEEL BUILDING SYSTEMS

- Wide selection of components in various sizes, gauges and colours to meet all self storage requirements.
- Steel partition walls allow security and visual interest with a variety of unit arrangements.
- Vast selection of panel colours to compliment door trim and down spouts.
- Post and purlin unit design offers an economical and efficient solution.
- Easily insulated for climate controlled buildings.