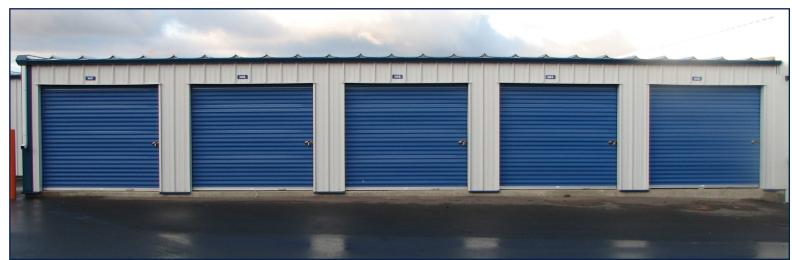

### SELF STORAGE SOLUTIONS

INDUSTRIAL | COMMERCIAL | RECREATIONAL | INSTITUTIONAL

# CUSTOMIZED SELF-STORAGE STEEL BUILDING SYSTEMS

- Wide selection of components in various sizes, gauges and colours to meet all self storage requirements.
- Steel partition walls allow security and visual interest with a variety of unit arrangements.
- Vast selection of panel colours to compliment door trim and down spouts.
- Post and purlin unit design offers an economical and efficient solution.
- Easily insulated for climate controlled buildings.