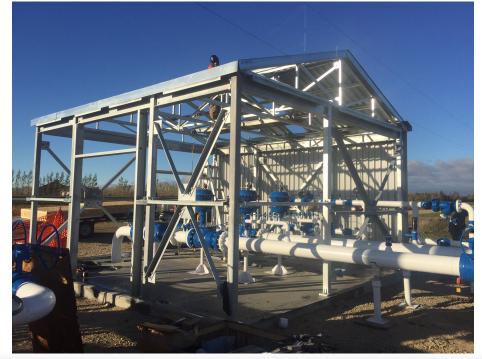

#### **PAST PROJECTS**

BEHLEN's expertise in custom projects comes from years of design and development in our Manitoba factory. Our plant and staff are experienced in projects of all shapes and sizes, from aesthetic bridge fixtures to sky-high structural steel beams.

Some BEHLEN Steel Custom Fabrication projects include:

- Suspended catwalks
- Structural steel
- Canopies
- Customized beams
- Skids
- Raised platform structures