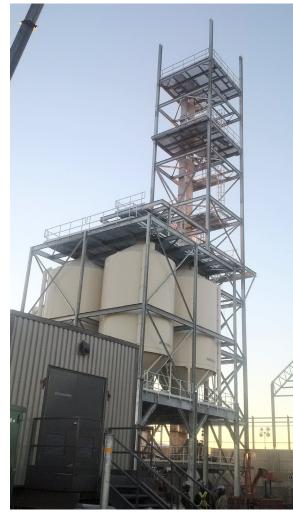

#### **PAST PROJECTS**

BEHLEN's expertise in custom projects comes from years of design and development in our Manitoba factory. Our plant and staff are experienced in projects of all shapes and sizes, from aesthetic bridge fixtures to sky-high structural steel beams.

Some BEHLEN Steel Custom Fabrication projects include:

- Suspended catwalks
- Structural steel
- Canopies
- Customized beams
- Skids
- Raised platform structures