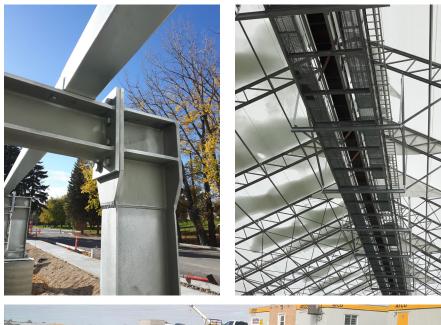

#### **PAST PROJECTS**

BEHLEN's expertise in custom projects comes from years of design and development in our Manitoba factory. Our plant and staff are experienced in projects of all shapes and sizes, from aesthetic bridge fixtures to sky-high structural steel beams.

Some BEHLEN Steel Custom Fabrication projects include:

- Suspended catwalks
- Structural steel
- Canopies
- Customized beams
- Skids
- Raised platform structures