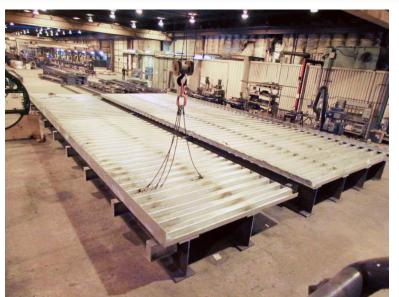

#### **PAST PROJECTS**

BEHLEN's expertise in custom projects comes from years of design and development in our Manitoba factory. Our plant and staff are experienced in projects of all shapes and sizes, from aesthetic bridge fixtures to sky-high structural steel beams.

Some BEHLEN Steel Custom Fabrication projects include:

- Suspended catwalks
- Structural steel
- Canopies
- Customized beams
- Skids
- Raised platform structures