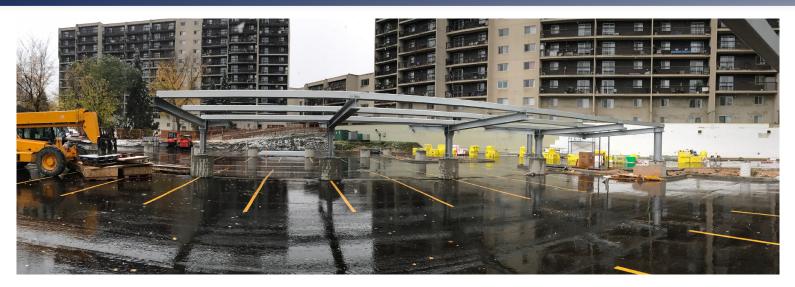

#### **PAST PROJECTS**

BEHLEN's expertise in custom projects comes from years of design and development in our Manitoba factory. Our plant and staff are experienced in projects of all shapes and sizes, from aesthetic bridge fixtures to sky-high structural steel beams.

Some BEHLEN Steel Custom Fabrication projects include:

- Suspended catwalks
- Structural steel
- Canopies
- Customized beams
- Skids
- Raised platform structures