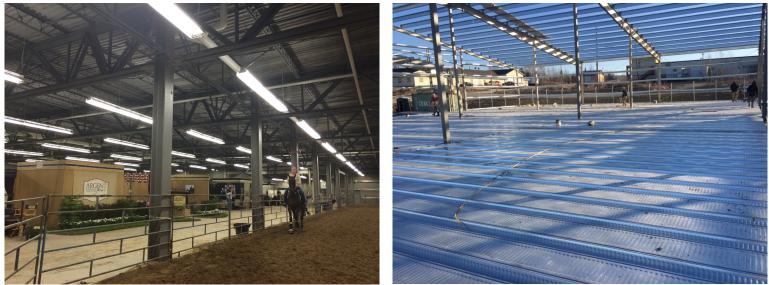

#### **PAST PROJECTS**

BEHLEN's expertise in custom projects comes from years of design and development in our Manitoba factory. Our plant and staff are experienced in projects of all shapes and sizes, from aesthetic bridge fixtures to sky-high structural steel beams.

Some BEHLEN Steel Custom Fabrication projects include:

- Suspended catwalks
- Structural steel
- Canopies
- Customized beams
- Skids
- Raised platform structures