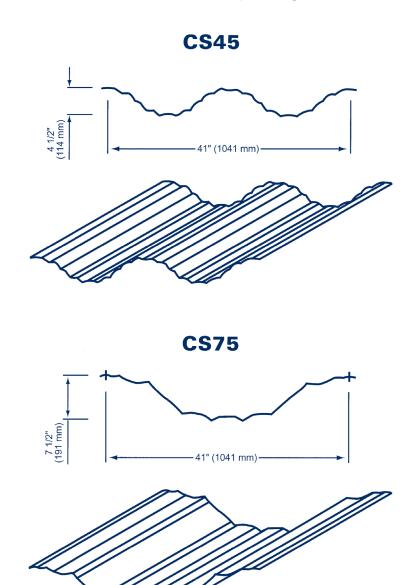

## **CLADDING PROFILES**

Roof and ceiling assemblies in a frameless system use only the CS45 profile. Wall assemblies may use either the CS45 or CS75 depending on the indicated design criteria.

- BEHLEN Industries LP reserves the right to change colour availability without notice.
- Other colours may be available; consult factory for pricing and delivery schedule
- Trim can be provided in all available colours
- Galvalume<sup>™</sup> panel material to ASTM A792 AZ150 Aluminum Zinc Coating
- Galvanized panel material to ASTM A653 Z275 Zinc Coating